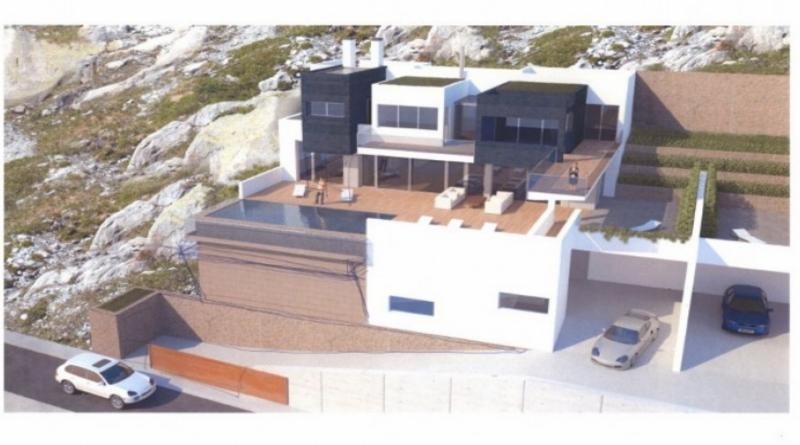

## Pollença

Five Bedrooms | Five Bathrooms

1677 m2 plot with license (to be renewed) to build a luxurious villa with panoramicl views of the bay of Pollensa and Alcudia. The plot is located on the high part of La Font urbanization. Plans have been carried out by a well known local architect. Meant to be on three levels: Basement - Ground floor...

## **Features:**

- Area size: 446sqm
- Land Area size: 1,677sqm
- Urbanisation
- Orientation South
- Condition New Construction
- Pool Private
- Sea
- Mountain

€705.000

REF: R2392907

Office Palma: Paseo del Borne 17, 2°, 07012 Palma de Mallorca Office Campanet: Calle Lorenzo Riber 32, 07310 Campanet Office Puerto Pollensa: Paseo Saralegui 38, 07470 Puerto Pollensa