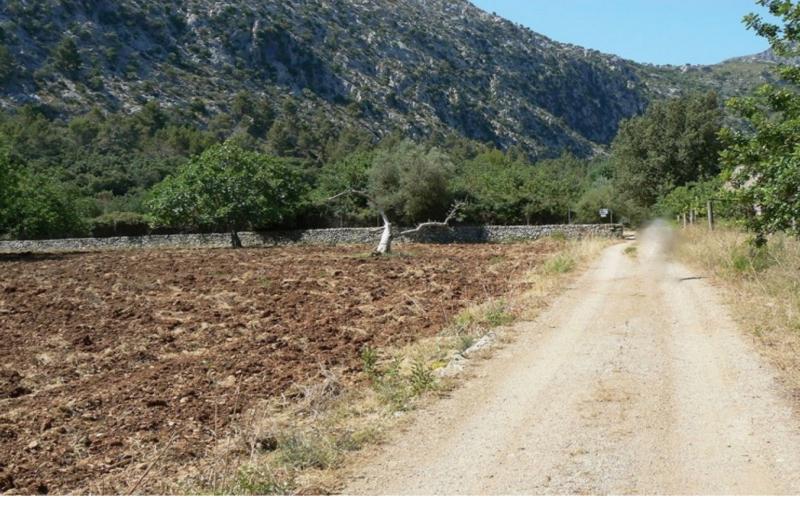

## Pollença

Size of the plot : 217. 234m2 of land, of which 52.024m2 can be used to develop the house. 165.211 m2 of wood. There is a very old 80 m2 house that can be remodeled to service a guests house. Also has approved project and license to build another house of 550 m2 with swimming pool. It has a legalized