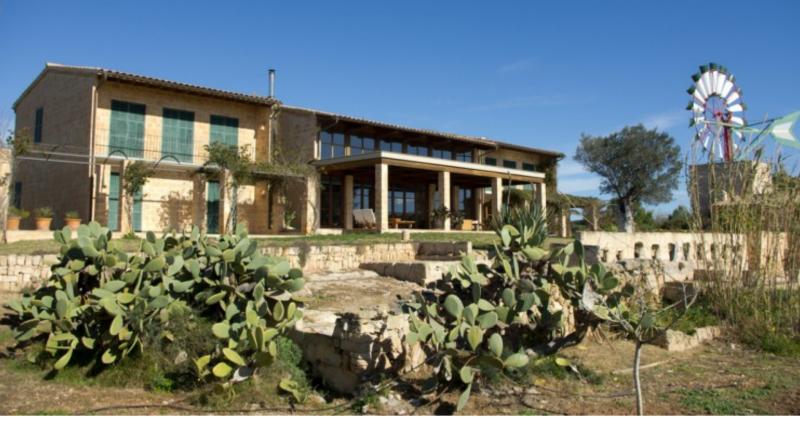

## Santanyí

Six Bedrooms | Five Bathrooms

Premium cottage with old restored mill near Colonia San Jordi. Living area of 488 m2 on a plot of 21.656 m2. The property consists of a high vaulted living room with fireplace, large open dining room, reading room, a fully equipped kitchen, utility room, pantry, toilet, 6 bedrooms and 6 bathrooms. Central...

## Features:

- Area size: 488sqm
- Land Area size: 21,650sqm
- Country
- Condition Good Central Heating
- Panoramic • Kitchen - Fully Fitted
- Garden Landscaped

€4.750.000 REF: R2625875

Office Palma: Paseo del Borne 17, 2°, 07012 Palma de Mallorca Office Campanet: Calle Lorenzo Riber 32, 07310 Campanet Office Puerto Pollensa: Paseo Saralegui 38, 07470 Puerto Pollensa Email: info@mundomediterraneo.com Call: +34 971 723 229