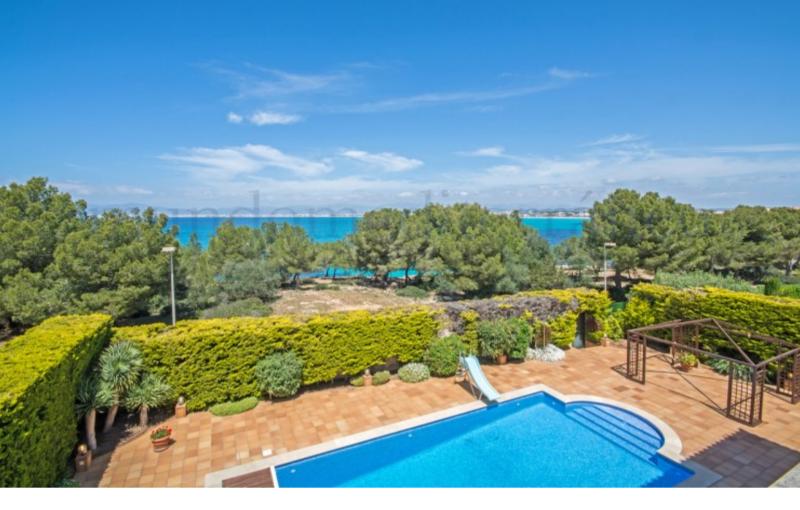

## Son Veri Nou

Five Bedrooms | Five Bathrooms

Unique spacious villa at the edge of the sea. This classical styled villa has been constructed in 2002, with eye for detail and with the use of the best high quality materials, domestic and foreign alike. The villa has four levels: an entertainment area/garage, ground floor, first floor and spacious...

## Features:

- Area size: 880sqm
- Land Area size: 1,000sqm
- Close To Golf
- Close To Sea
- Condition Excellent
- Pool PrivatePanoramic
- Lift

€6.500.000 REF: R2664992

Office Palma: Paseo del Borne 17, 2°, 07012 Palma de Mallorca Office Campanet: Calle Lorenzo Riber 32, 07310 Campanet Office Puerto Pollensa: Paseo Saralegui 38, 07470 Puerto Pollensa Email: info@mundomediterraneo.com Call: +34 971 723 229