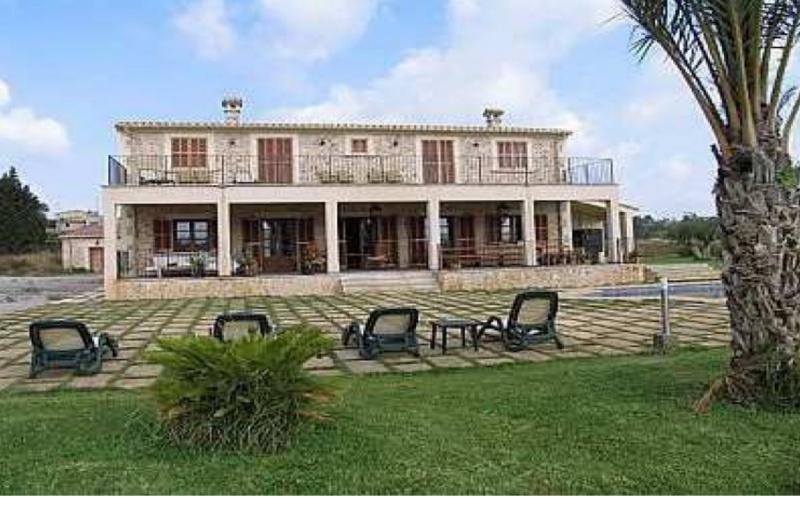

## Sineu

Five Bedrooms | Six Bathrooms

Five bedrooms, one with fireplace. Six bathrooms, four of them en suite. Spacious living room with large fireplace. Large kitchen with center island, fully equipped with appliances and dining area. Air conditioning and heating in all rooms. SAT TV in all rooms. ADSL and telephone. Two safes. Alarm connected...

- Area size: 496sqm
- Land Area size: 28,000sqm
- Country
- Condition Excellent
- Pool Private
- Air Conditioning
- Hot A/C
- Fireplace

€2.335.000 REF: R694742

Office Palma: Paseo del Borne 17, 2°, 07012 Palma de Mallorca Office Campanet: Calle Lorenzo Riber 32, 07310 Campanet Office Puerto Pollensa: Paseo Saralegui 38, 07470 Puerto Pollensa Email: info@mundomediterraneo.com Call: +34 971 723 229