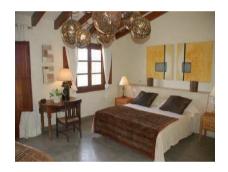

## Sineu

Five Bedrooms | Six Bathrooms

Five bedrooms, one with fireplace. Six bathrooms, four of them en suite. Spacious living room with large fireplace. Large kitchen with center island, fully equipped with appliances and dining area. Air conditioning and heating in all rooms. SAT TV in all rooms. ADSL and telephone. Two safes. Alarm connected...