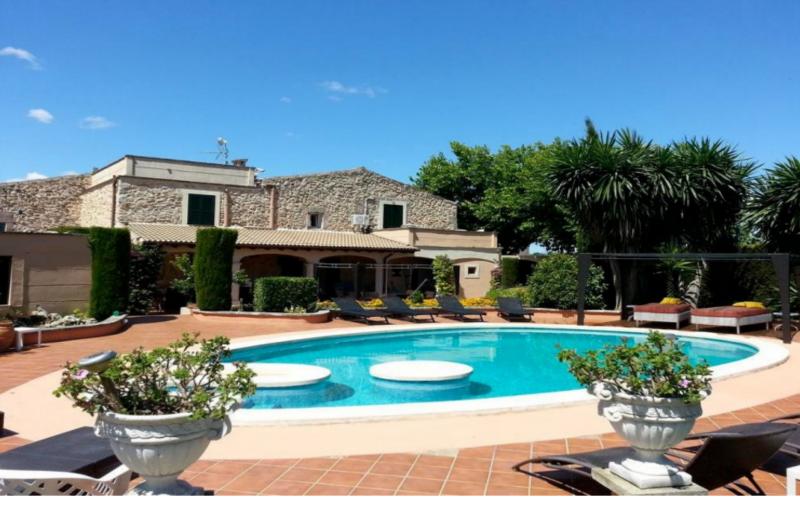

## Santa Margalida

Six Bedrooms | Six Bathrooms

This old farmhouse (17th century) was reformed in 1996 and is a fantastic location for a fun filled family holiday in the majestic Mallorcan Countryside. The house has been carefully designed for comfort and the owner, a notable artist, has decorated the house in a classic style. Each room is unique... Features:

- Area size: 549sqm
- Land Area size: 11,846sqm
- Mountain Pueblo
- Close To Port
  Close To Sea
  - Close To Sea
- Close To Schools • Condition - Excellent
- Condition Recently
- Renovated

**€1.300.000** REF: R2828216