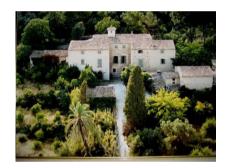

## Alaró

Alaro country property, situated in a privileged location 25 km from Palma, whose houses date from 1600 The property has about 1,000,000 m. squares. Many 'cuarterades' olive grove. It has different buildings totaling more than 2,000 square meters. 'Tafona' with original features. Chapel own bishopric...