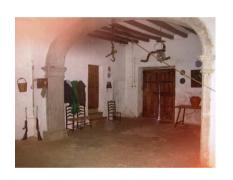

## Alaró

Alaro country property, situated in a privileged location 25 km from Palma, whose houses date from 1600 The property has about 1,000,000 m. squares. Many 'cuarterades' olive grove. It has different buildings totaling more than 2,000 square meters. 'Tafona' with original features. Chapel own bishopric...