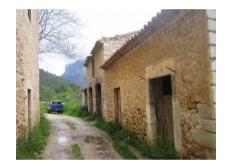

## Alaró

Alaro country property, situated in a privileged location 25 km from Palma, whose houses date from 1600 The property has about 1,000,000 m. squares. Many 'cuarterades' olive grove. It has different buildings totaling more than 2,000 square meters. 'Tafona' with original features. Chapel own bishopric...