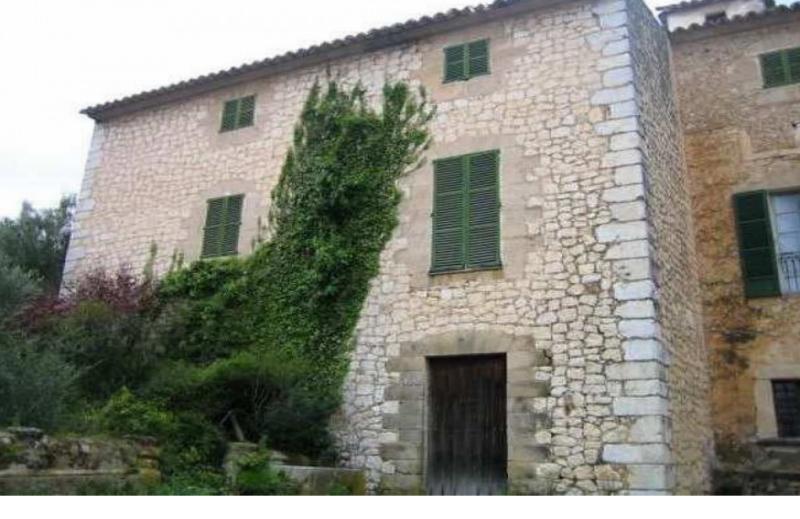

## Alaró

Alaro country property, situated in a privileged location 25 km from Palma, whose houses date from 1600 The property has about 1,000,000 m. squares. Many 'cuarterades' olive grove. It has different buildings totaling more than 2,000 square meters. 'Tafona' with original features. Chapel own bishopric...