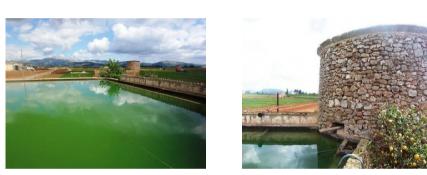

## Sa Pobla

Interesting country plot in an elevated position between the villages of Muro and Sa Pobla, near the Bay of Alcudia. 18,800m2 of excellent farmland and 150m2 constructed area divided into three buildings: an historic stone tower, formerly a windmill for drawing water, and two further agricultural buildings....