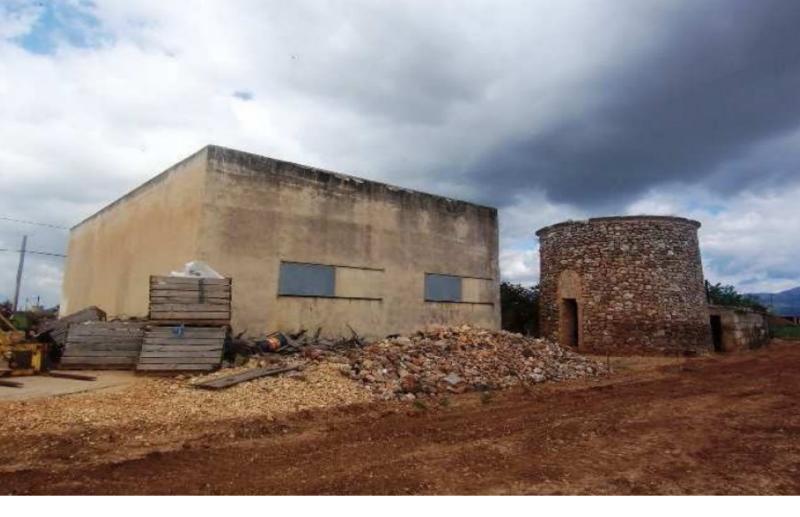

## Sa Pobla

Interesting country plot in an elevated position between the villages of Muro and Sa Pobla, near the Bay of Alcudia. 18,800m2 of excellent farmland and 150m2 constructed area divided into three buildings: an historic stone tower, formerly a windmill for drawing water, and two further agricultural buildings....