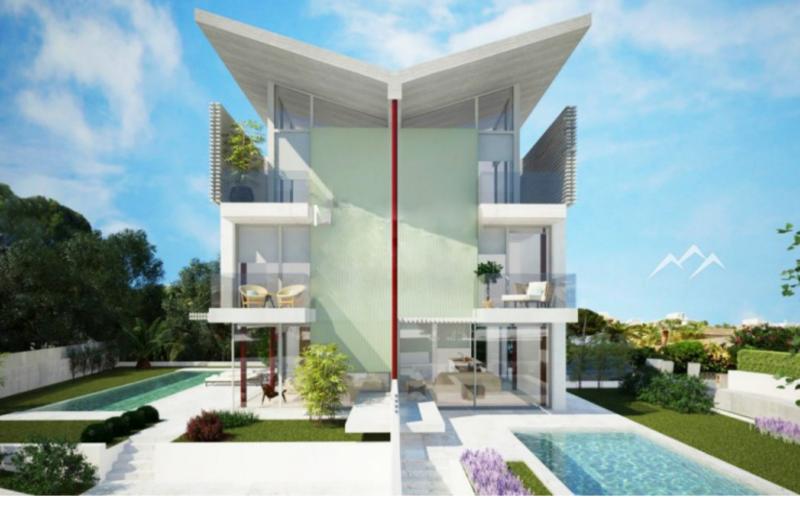

## Port d'Alcudia

Four Bedrooms | Four Bathrooms

New luxury semi detached villa development, on 2nd line beachfront, in Port d'Alcudia with panoramic views to the sea. These 2 houses are made with the most efficient techniques and the best qualities of the market. They have 300 m2 built, distributed over 3 floors plus 2-car garage, lift from the basement....

## Features:

- Area size: 300sqm
- Land Area size: 339sqm
- Beachfront
- Pool Private
- Panoramic
- Kitchen Fully Fitted
- Garden Private
- Parking Private

**€1.600.000** 

REF: R3186742

Office Palma: Paseo del Borne 17, 2°, 07012 Palma de Mallorca Office Campanet: Calle Lorenzo Riber 32, 07310 Campanet Office Puerto Pollensa: Paseo Saralegui 38, 07470 Puerto Pollensa