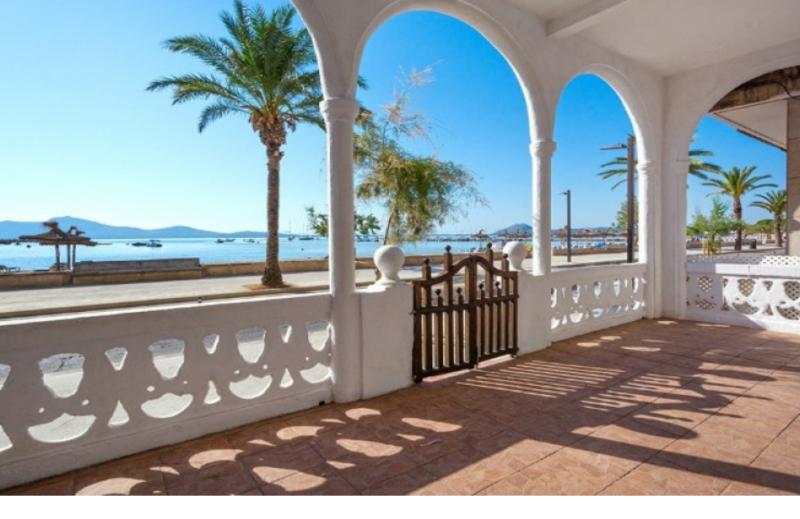

## Port de Pollença

Eight Bedrooms | Three Bathrooms

Two spacious townhouses back to back, that cover a total of 8 meters wide by 50 meters aprox. One building is in front of the sea and the second building second line. Building law allows: A total construction of 900 m2 on five levels. -Basement: Storage or parking spaces -Ground floor: Commercial