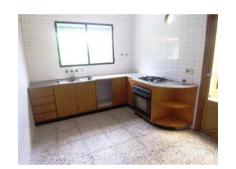

## Selva

Three Bedrooms | One Bathrooms

Village house in Selva of about 120 m2. Entrance hall, ample living room with fireplace, bathroom, outside toilet, kitchen, 2 double bedrooms plus a single one, courtyard and small garden. Forming part of the property ouse there is also a garage of about 112 m2, with a sitting-room with fireplace, on...